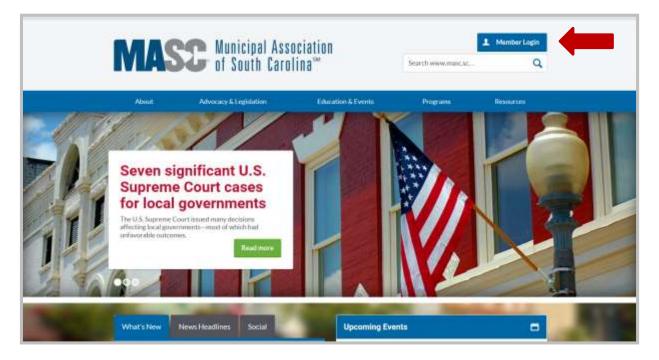

## Accessing Municipal Elected Officials Institute of Government transcripts

Step 1: From the Municipal Association's website, select the "Member Login" link in the top, right corner of the page.

**Step 2:** Enter your personal identification number. This combination of numbers is used to access the Association's online services, simplify event registration and ensure proper recording of participation in Association training programs.