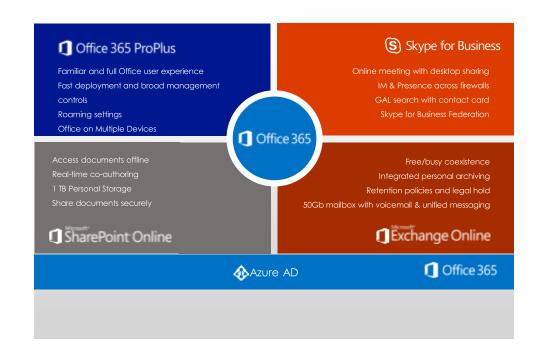

Office 365



Office 365

## Skype for Business Online



Consolidate multiple vendor services and solutions

Single unified client for all conferencing – scheduled & spontaneous

Skype for Business Meetings are accessible to all information workers



Escalate a simple IM or phone call to a Skype for Business Meeting anytime

Initiate Skype for Business Meetings directly from within Outlook, SharePoint and other business apps

Share PowerPoint and Word documents directly from within the apps



Quickly join and contribute from anywhere

Confidently create and lead a meeting

Multiparty HD video conferencing brings life and expression to Skype for Business Meetings



Join Skype for Business Meetings from multiple types of smartphone and tablet form factor devices

Browser-based meetin