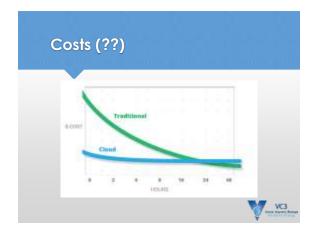

# Backup Models Traditional File Level Backups Snapshots/Images Cloud based solutions Size of Data How long to backup? How long to restore?