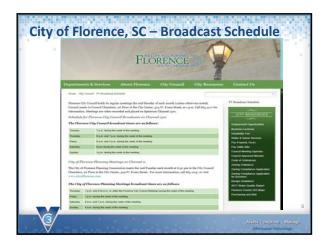

## City of Florence, SC

- Technology used to reach community
  - TV Broadcast Schedule
  - Web Broadcast
  - Promoting alternative viewing methods
    - Facebook has grown from 500 to 7,000 followers
    - Twitter
    - Instagram
- Feedback from Community on these alternatives

## City of Florence, SC Local Live TV Feed Public Access Channel through ISP - Spectrum Works through Francis Marion University for scheduling and broadcasting City Talk Program – Has Mayor on the show on a regular basis as well Presents Schedule and Transparency to the community