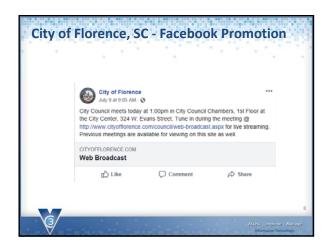

## City of Florence, SC

- Technology used to reach community
  - TV Broadcast Schedule
  - Web Broadcast
  - Promoting alternative viewing methods
    - Facebook has grown from 500 to 7,000 followers
    - Twitter
    - Instagram
- Feedback from Community on these alternatives