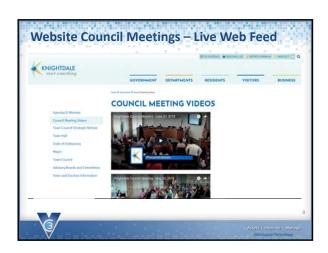

## **Technology Options**

- Local Live TV Feed / Public Access Channel
- Live Feed via link on Website
- You Tube Video
- Facebook Live Feed

Assess | Improve | Manage