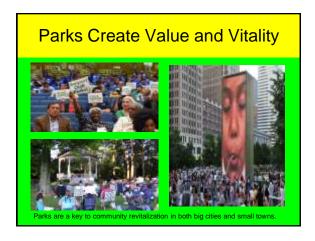

### Green Space & Property Values

- "The relationship between rising property values and green spaces is well documented."
- "Some studies find as much as a 15 to 30 % increase in the value of properties adjacent to parks and open space."