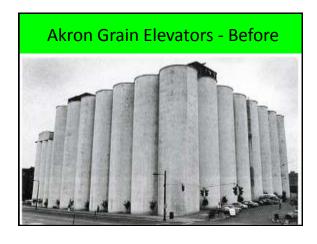

### Historic Preservation = Economic Development Main Street - Reinvestment on the Rise! \$71.35 billion reinvested • 131,974 new businesses • 583,869 new jobs 267,805 buildings rehabbed Every \$1 of public money leveraged \$39.91 of private Source: NMSC, 2017 Old is New Again "Renovation & Redevelopment are not new, but the market is embracing older space with new fervor." "Office space in rehabbed industrial buildings is now commanding rents above new Class A product." Source: Emerging Trends in Real Estate, 2016 Derelict Wharf - Boston, MA