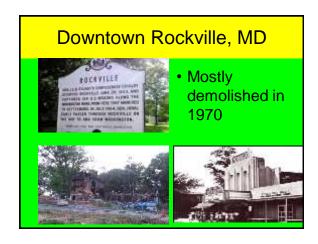

#### **Healthy Downtowns**

- Downtowns plays a decisive role as an icon.
- They are critical as a connecting point and nerve center for a metro area.
- A key asset for regional prosperity

| 1 | 6 |
|---|---|

#### **Companies Moving Downtown**

- A new study by Smart Growth America and Cushman Wakefield reports that 500 American companies have either relocated to, expanded, or opened new offices in "walkable downtown locations" in the past 5 years.
- 247 companies moved from suburban office locations to downtowns.
- The average Walk Score of old locations was 52. The average Walk Score of new locations was 88
- 5 Fortune 500 companies that recently announced moves from suburban sites to downtowns are Motorola, McDonald's, Marriott, Caterpillar and GE.