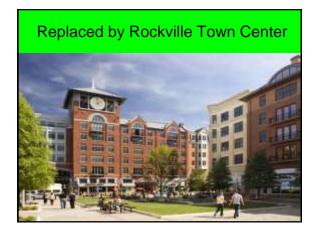

#### Retail - The New Paradigm

 The future belongs to main streets, town centers and mixed use development!

Strip development is development for the last century!

The downtown, mixed use project also produces:
More taxes per acre
More jobs per acre
More residents per acre
More people walking to the restaurant