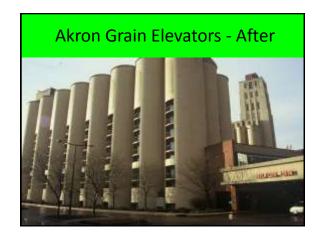

### Historic Preservation = Economic Development Main Street - Reinvestment on the Rise! \$71.35 billion reinvested • 131,974 new businesses • 583,869 new jobs 267,805 buildings rehabbed Every \$1 of public money leveraged \$39.91 of private Source: NMSC, 2017 Old is New Again "Renovation & Redevelopment are not new, but the market is embracing older space with new fervor." "Office space in rehabbed industrial buildings is now commanding rents above new Class A product." Source: Emerging Trends in Real Estate, 2016 Derelict Wharf - Boston, MA