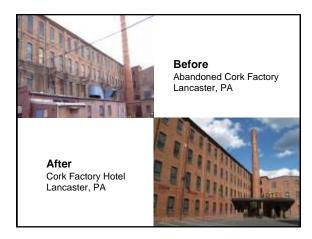

### Hotel Chains are Reusing Historic Buildings Millennials say that \*a

- Millennials say that "<u>authenticity</u>" and "<u>interesting</u>" are more important than "<u>comfortable</u>" or "<u>predictable</u>" in lodging facilities.
- Millennials also say that they would rather stay in "walkable neighborhoods" rather than locations that always require a car.
- In many communities, renovated historic hotels have been a driver in larger community revitalization efforts.

#### Covington, KY - Dept. Store to Hotel