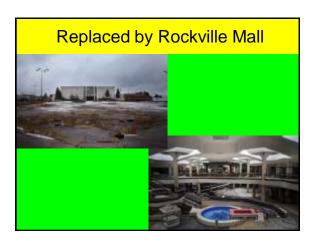

#### Retail Landscape is Changing

- · Rise of E-commerce
- · Struggling suburban malls
- · Fewer and smaller stores

- · Retail job losses
- Food & beverage grow in importance

#### Retail Apocalypse?

- 3600 store closings between January and June
- Credit Suisse predicts 8,800 store closings by end of 2017
- 89,000 jobs lost in retail

- E-Commerce growing 16% a year. 50% of households have Amazon Prime account
- Retail accounts for 1/3 of <u>first</u> time jobs in the US

#### We're Overbuilt on the Strip

- Ten fold increase in retail space from 1960-2000.
- From 4 to 38 square feet per person.
- US has more than double the retail space per person as Europe.
- There is now more than 1 billion sq. ft. of vacant retail space (mostly in empty big box stores)