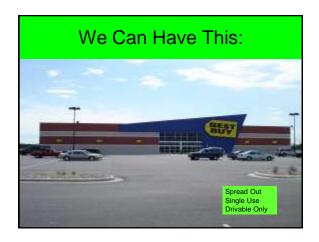

#### Retail - The New Paradigm

 The future belongs to main streets, town centers and mixed use development!

Strip development is development for the last century!

#### We're Overbuilt on the Strip

- Ten fold increase in retail space from 1960-2000.
- From 4 to 38 square feet per person.
- US has more than double the retail space per person as Europe.
- There is now more than 1 billion sq. ft. of vacant retail space (mostly in empty big box stores)