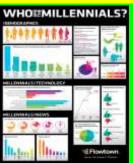

#### **Demographic Shifts**

- Baby Boomers and Retirees 80 million
- Immigrants 40 million
- Millennials (18 to 32 year olds) 85 million
- Single-person households 26%
- 75 % of American households <u>do not</u> have school age children

#### Young People

- Are getting married later or not at all
- Are postponing home ownership
- Own fewer cars and drive less
- Are concentrating in major metropolitan areas & cool towns
- Favor walkable neighborhoods
- Are adept with technology and social networking
- Are more tolerant
- Use social media to make buying decisions