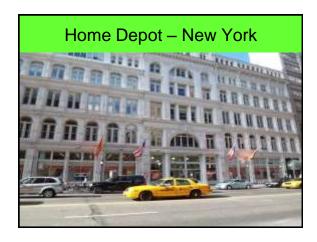

#### **Companies Moving Downtown**

- A new study by Smart Growth America and Cushman Wakefield reports that 500 American companies have either relocated to, expanded, or opened new offices in "walkable downtown locations" in the past 5 years.
- 247 companies moved from suburban office locations to downtowns.
- The average Walk Score of old locations was 52. The average Walk Score of new locations was 88
- 5 Fortune 500 companies that recently announced moves from suburban sites to downtowns are Motorola, McDonald's, Marriott, Caterpillar and GE.