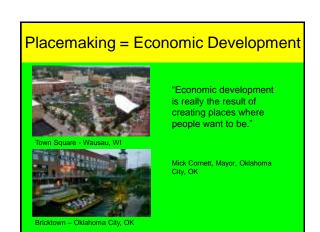

### Historic Preservation = Economic Development Main Street - Reinvestment on the Rise! \$71.35 billion reinvested • 131,974 new businesses • 583,869 new jobs 267,805 buildings rehabbed Every \$1 of public money leveraged \$39.91 of private Source: NMSC, 2017 Old is New Again "Renovation & Redevelopment are not new, but the market is embracing older space with new fervor." "Office space in rehabbed industrial buildings is now commanding rents above new Class A product." Source: Emerging Trends in Real Estate, 2016 Derelict Wharf - Boston, MA