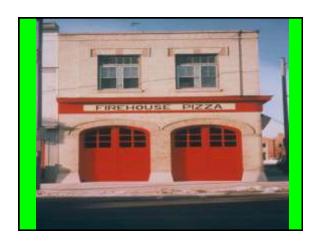

### Historic Preservation = Economic Development Main Street - Reinvestment on the Rise! \$71.35 billion reinvested • 131,974 new businesses • 583,869 new jobs 267,805 buildings rehabbed Every \$1 of public money leveraged \$39.91 of private Source: NMSC, 2017 Old is New Again "Renovation & Redevelopment are not new, but the market is embracing older space with new fervor." "Office space in rehabbed industrial buildings is now commanding rents above new Class A product." Source: Emerging Trends in Real Estate, 2016 Derelict Wharf - Boston, MA