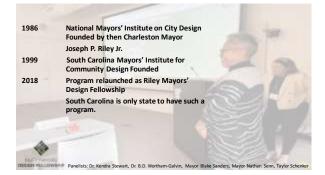

Since the relaunch in 2018-2019, 32 distinct mayors have participated.

Panelists: Dr. Kendra Stewart, Dr. B.D. Wortham-Galvin, Mayor Blake Sanders, Mayor Nathan Senn, Taylor Schenker