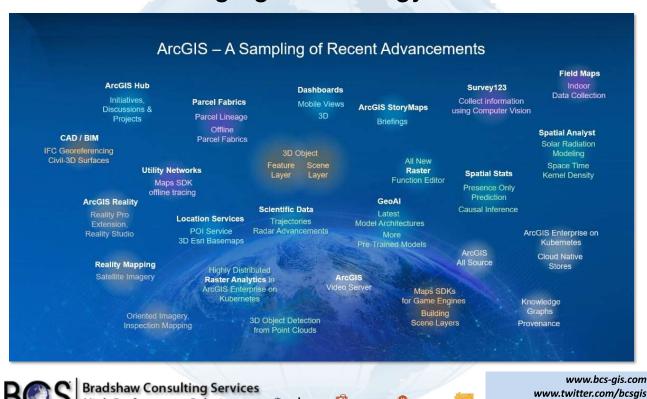

### GIS and Emerging Technology

#### **Evolution and Expansion**

- Becoming even more IT-centric (SysOps, DataOps, DevOps)
- New cloud products and capabilities (Site Scan for ArcGIS, ArcGIS Places Service)
- Open Source / Cross Platform (Leaflet, OpenLayers, MapLibre, .NET MAUI)
- Data Science (Pandas, Spark, Parquet, Apache Arrow)
- 3D / Digital Twin / VR-XR / Metaverse (Unity, Unreal Engine)
- Deep Learning / Al / LLM
- GIS Professionals / IT Professionals / Developers

#### **Evolution and Expansion also means other changes...**

- Product rebranding: ArcGIS Maps SDK [Insert Product...]
  - ArcGIS Maps SDK for JavaScript (formerly ArcGIS API for JavaScript)
  - ArcGIS Maps SDK for .NET (formerly ArcGIS API for .NET)
  - ArcGIS Maps SDK for Java (formerly ArcGIS API for Java)
  - ArcGIS Maps SDK for Swift (new)
  - ArcGIS Maps SDK for Kotlin (new)
  - ArcGIS Maps SDK for Qt (formerly ArcGIS API for Qt)
- Retirement: ArcGIS API for JavaScript 3.x
  - July 2024, no more bug fixes, enhancements, no tech support
  - Existing apps will continue to run
  - Custom web apps should be migrated /rewritten

#### Evolution and Expansion also means other changes...

- Web AppBuilder (Developer Edition) retires July 2024
- Web AppBuilder (ArcGIS Online) retires in Q4 of 2025
- Web AppBuilder (ArcGIS Enterprise) is deprecated
  - Will continue to be a part of Enterprise until the first half of 2025, at which point it will be retired and no longer released in new versions of Enterprise
  - Existing versions of Enterprise will continue to be supported in accordance with the ArcGIS Enterprise Product Lifecycle.
- ArcGIS Desktop Mature Support as of March 2024, Retires March 2026