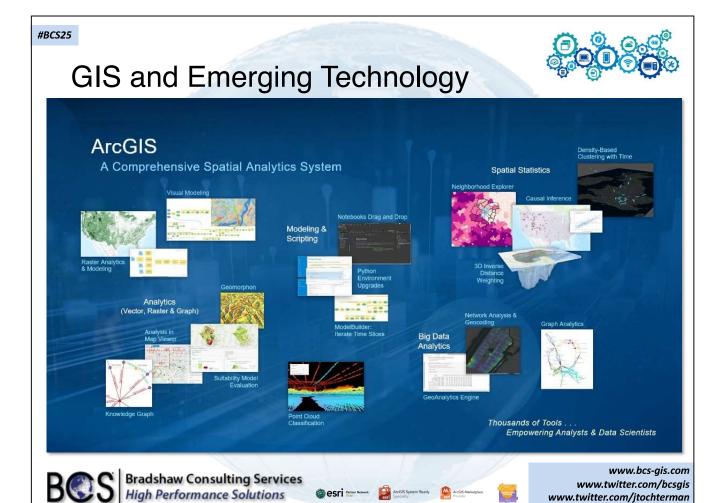

ation of South Carolina. Consult your attorney for advice

concerning specific situations

# GIS and Emerging Technology (GIS is IT)

MTASC Spring Meeting 3/21/2024 Columbia, SC

Jim Tochterman, VP - Research & Development









www.bcs-gis.com www.twitter.com/bcsgis www.twitter.com/jtochterman

#BCS25

### GIS and Emerging Technology



#### **Evolution and Expansion**

- Becoming even more IT-centric (SysOps, DataOps, DevOps)
- New cloud products and capabilities (Site Scan for ArcGIS, ArcGIS Places Service)
- Open Source / Cross Platform (Leaflet, OpenLayers, MapLibre, .NET MAUI)
- Data Science (Pandas, Spark, Parquet, Apache Arrow)
- 3D / Digital Twin / VR-XR / Metaverse (Unity, Unreal Engine)
- Deep Learning / Al / LLM
- GIS Professionals / IT Professionals / Developers

















**High Performance Solutions** 



www.twitter.com/jtochterman



@ **esri** Partuer Network Specialty ArcGIS System Ready ArcGIS Marketplace Provider





#### **Evolution and Expansion also means other changes...**

- Product rebranding: ArcGIS Maps SDK [Insert Product...]
  - ArcGIS Maps SDK for JavaScript (formerly ArcGIS API for JavaScript)
  - ArcGIS Maps SDK for .NET (formerly ArcGIS API for .NET)
  - ArcGIS Maps SDK for Java (formerly ArcGIS API for Java)
  - ArcGIS Maps SDK for Swift (new)
  - ArcGIS Maps SDK for Kotlin (new)
  - ArcGIS Maps SDK for Qt (formerly ArcGIS API for Qt)
- Retirement: ArcGIS API for JavaScript 3.x
  - July 2024, no more bug fixes, enhancements, no tech support
  - Existing apps will continue to run
  - Custom web apps should be migrated /rewritten