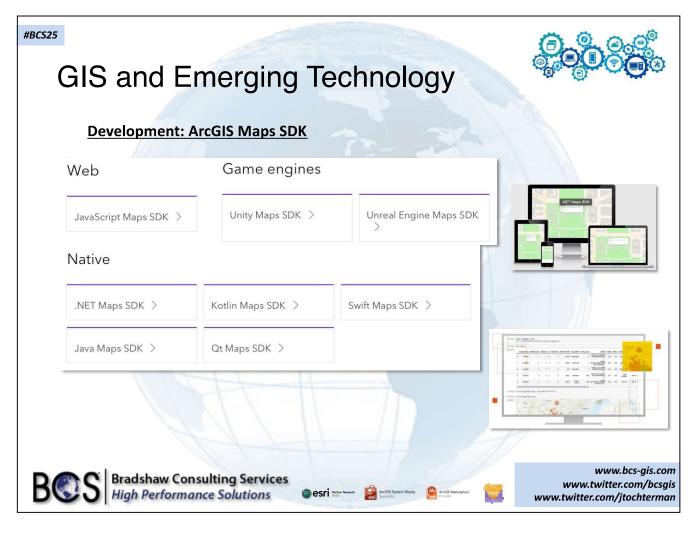

#### **Evolution and Expansion also means other changes...**

- Product rebranding: ArcGIS Maps SDK [Insert Product...]
  - ArcGIS Maps SDK for JavaScript (formerly ArcGIS API for JavaScript)
  - ArcGIS Maps SDK for .NET (formerly ArcGIS API for .NET)
  - ArcGIS Maps SDK for Java (formerly ArcGIS API for Java)
  - ArcGIS Maps SDK for Swift (new)
  - ArcGIS Maps SDK for Kotlin (new)
  - ArcGIS Maps SDK for Qt (formerly ArcGIS API for Qt)
- Retirement: ArcGIS API for JavaScript 3.x
  - July 2024, no more bug fixes, enhancements, no tech support
  - Existing apps will continue to run
  - Custom web apps should be migrated /rewritten