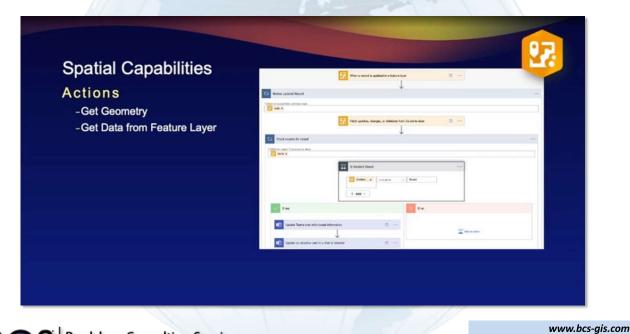

#### **Integration: ArcGIS and the MS Power Platform**

- · Access mapping and location services inside Microsoft products
- · Built using no-code, drag- and-drop tools for desktop and cloud workflows

www.bcs-gis.com www.twitter.com/bcsgis www.twitter.com/jtochterman

**Integration: ArcGIS and the MS Power Platform** 