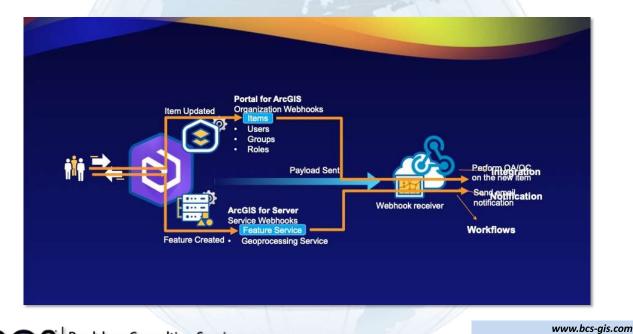

### GIS and Emerging Technology

**Workflows: Webhooks** 

# Receivers

- Two flavors:
  - Commercial (web service)
    - Power Automate, Make, Zapier, Tray.IO, IFTTT, etc
  - Custom (develop your own)
    - JS, Java, Python, .NET
    - https://github.com/Esri/webhooks-samples/
- Payloads sent over HTTP to an actively listening service that accepts a JSON payload