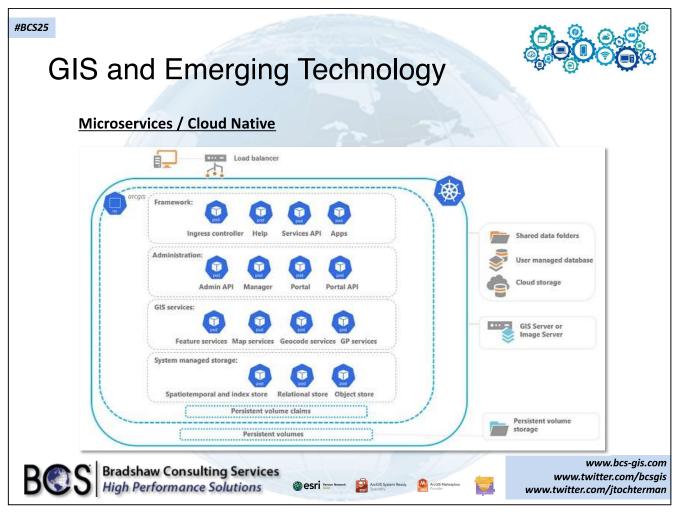

#### **Evolution and Expansion**

- Becoming even more IT-centric (SysOps, DataOps, DevOps)
- New cloud products and capabilities (Site Scan for ArcGIS, ArcGIS Places Service)
- Open Source / Cross Platform (Leaflet, OpenLayers, MapLibre, .NET MAUI)
- Data Science (Pandas, Spark, Parquet, Apache Arrow)
- 3D / Digital Twin / VR-XR / Metaverse (Unity, Unreal Engine)
- Deep Learning / Al / LLM
- GIS Professionals / IT Professionals / Developers