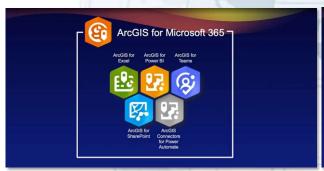

#### **Integration: ArcGIS and the MS Power Platform**

- · Access mapping and location services inside Microsoft products
- · Built using no-code, drag- and-drop tools for desktop and cloud workflows

www.bcs-gis.com www.twitter.com/bcsgis www.twitter.com/jtochterman

# GIS and Emerging Technology

**Integration: ArcGIS and the MS Power Platform** 

# GIS and Emerging Technology

Integration: ArcGIS and the MS Power Platform

**Bradshaw Consulting Services** 

**High Performance Solutions** 

www.bcs-gis.com

www.twitter.com/bcsgis

www.twitter.com/jtochterman

**Integration: ArcGIS and the MS Power Platform** 