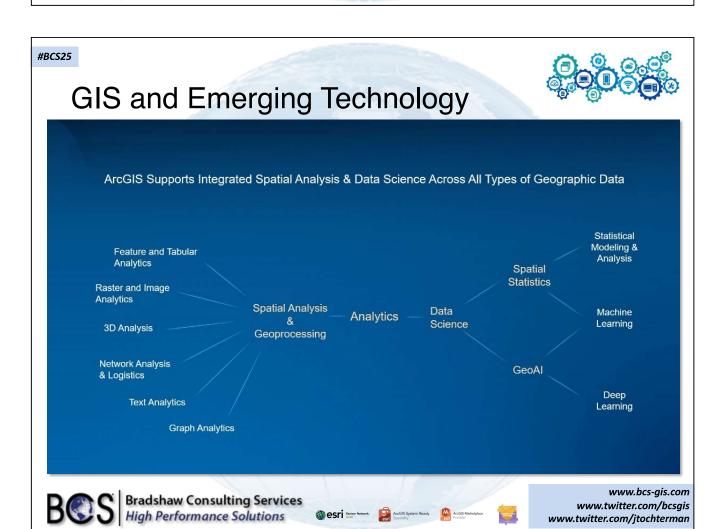

1/2024 Columbia, SC

Jim Tochterman, VP - Research & Development









www.bcs-gis.com www.twitter.com/bcsgis www.twitter.com/jtochterman

#BCS25

### GIS and Emerging Technology



#### **Evolution and Expansion**

- Becoming even more IT-centric (SysOps, DataOps, DevOps)
- New cloud products and capabilities (Site Scan for ArcGIS, ArcGIS Places Service)
- Open Source / Cross Platform (Leaflet, OpenLayers, MapLibre, .NET MAUI)
- Data Science (Pandas, Spark, Parquet, Apache Arrow)
- 3D / Digital Twin / VR-XR / Metaverse (Unity, Unreal Engine)
- Deep Learning / Al / LLM
- GIS Professionals / IT Professionals / Developers

















**High Performance Solutions** 



www.twitter.com/jtochterman



@ **esri** Partuer Network Specialty ArcGIS System Ready ArcGIS Marketplace Provider





#### **Evolution and Expansion also means other changes...**

- Product rebranding: ArcGIS Maps SDK [Insert Product...]
  - ArcGIS Maps SDK for JavaScript (formerly ArcGIS API for JavaScript)
  - ArcGIS Maps SDK for .NET (formerly ArcGIS API for .NET)
  - ArcGIS Maps SDK for Java (formerly ArcGIS API for Java)
  - ArcGIS Maps SDK for Swift (new)
  - ArcGIS Maps SDK for Kotlin (new)
  - ArcGIS Maps SDK for Qt (formerly ArcGIS API for Qt)
- Retirement: ArcGIS API for JavaScript 3.x
  - July 2024, no more bug fixes, enhancements, no tech support
  - Existing apps will continue to run
  - Custom web apps should be migrated /rewritten









www.bcs-gis.com www.twitter.com/bcsgis www.twitter.com/jtochterman

#BCS25

#### GIS and Emerging Technology



#### Evolution and Expansion also mea