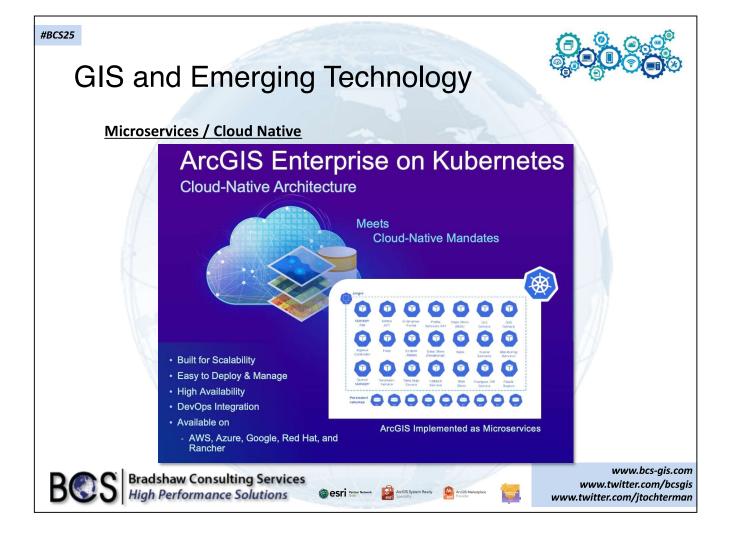

#### **Evolution and Expansion**

- Becoming even more IT-centric (SysOps, DataOps, DevOps)
- New cloud products and capabilities (Site Scan for ArcGIS, ArcGIS Places Service)
- Open Source / Cross Platform (Leaflet, OpenLayers, MapLibre, .NET MAUI)
- Data Science (Pandas, Spark, Parquet, Apache Arrow)
- 3D / Digital Twin / VR-XR / Metaverse (Unity, Unreal Engine)
- Deep Learning / Al / LLM
- GIS Professionals / IT Professionals / Developers