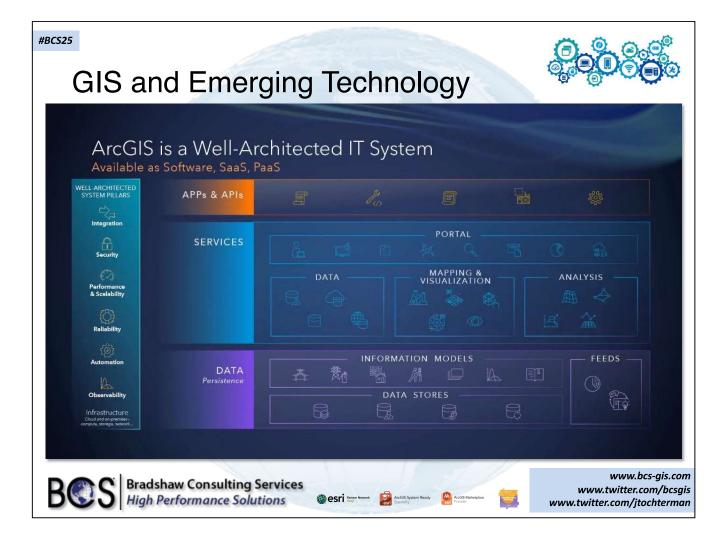

ion of South Carolina. Consult your attorney for advice

concerning specific situations

# GIS and Emerging Technology (GIS is IT)

MTASC Spring Meeting 3/21/2024 Columbia, SC

Jim Tochterman, VP - Research & Development









www.bcs-gis.com www.twitter.com/bcsgis www.twitter.com/jtochterman

#BCS25

### GIS and Emerging Technology



#### **Evolution and Expansion**

- Becoming even more IT-centric (SysOps, DataOps, DevOps)
- New cloud products and capabilities (Site Scan for ArcGIS, ArcGIS Places Service)
- Open Source / Cross Platform (Leaflet, OpenLayers, MapLibre, .NET MAUI)
- Data Science (Pandas, Spark, Parquet, Apache Arrow)
- 3D / Digital Twin / VR-XR / Metaverse (Unity, Unreal Engine)
- Deep Learning / Al / LLM
- GIS Professionals / IT Professionals / Developers

















**High Performance Solutions** 



www.twitter.com/jtochterman



@ **esri** Partuer Network Specialty ArcGIS System Ready ArcGIS Marketplace Provider





#### **Evolution and Expansion also means other changes...**

- Product rebranding: ArcGIS Maps SDK [Insert Product...]
  - ArcGIS Maps SDK for JavaScript (formerly ArcGIS API for JavaScript)
  - ArcGIS Maps SDK for .NET (formerly ArcGIS API for .NET)
  - ArcGIS Maps SDK for Java (formerly ArcGIS API for Java)
  - ArcGIS Maps SDK for Swift (new)
  - ArcGIS Maps SDK for Kotlin (new)
  - ArcGIS Maps SDK for Qt (formerly ArcGIS API for Qt)
- Retirement: ArcGIS API for JavaScript 3.x
  - July 2024, no more bug fixes, enhancements, no tech support
  - Existing apps will continue to run
  - Custom web apps should be migrated /rewritten