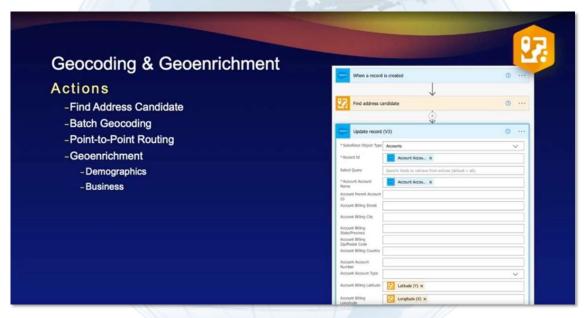

# GIS and Emerging Technology

www.twitter.com/bcsgis

www.twitter.com/jtochterman

**Integration: ArcGIS and the MS Power Platform** 

**Bradshaw Consulting Services** 

**High Performance Solutions** 

Actions

- Search for Attachments
- Get Attachments
- By URL
- Direct
- Create Attachment
- Delete Attachment