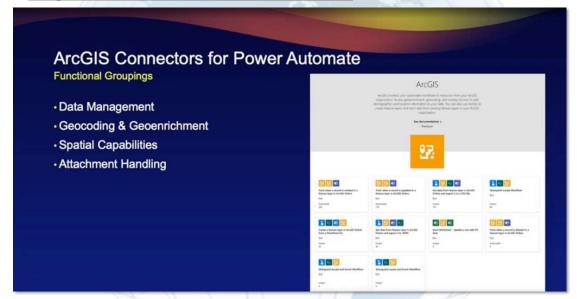

#### **Integration: ArcGIS and the MS Power Platform**

- · Access mapping and location services inside Microsoft products
- · Built using no-code, drag- and-drop tools for desktop and cloud workflows

www.bcs-gis.com www.twitter.com/bcsgis www.twitter.com/jtochterman

# GIS and Emerging Technology

**Integration: ArcGIS and the MS Power Platform** 

# GIS and Emerging Technology

Integration: ArcGIS and the MS Power Platform

**Bradshaw Consulting Services** 

**High Performance Solutions** 

www.bcs-gis.com

www.twitter.com/bcsgis

www.twitter.com/jtochterman

**Integration: ArcGIS and the MS Power Platform** 