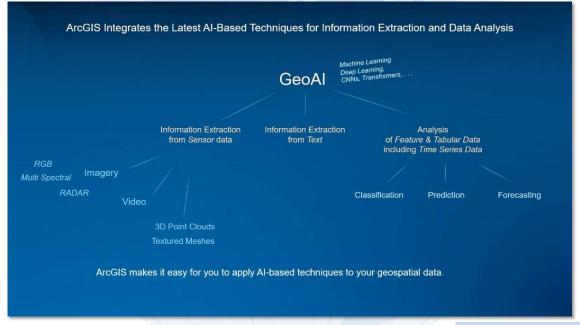

# GIS and Emerging Technology

AI: GeoAI & AI Assistants (LLM/ML/DL)

# GIS and Emerging Technology

www.twitter.com/jtochterman

AI: GeoAI & AI Assistants (LLM/ML/DL)

# GIS and Emerging Technology

AI: GeoAI & AI Assistants (LLM/ML/DL)

www.bcs-gis.com www.twitter.com/bcsgis www.twitter.com/jtochterman

#BCS25

#### GIS and Emerging Technology

AI: GeoAI & AI Assistants (LLM/ML/DL)