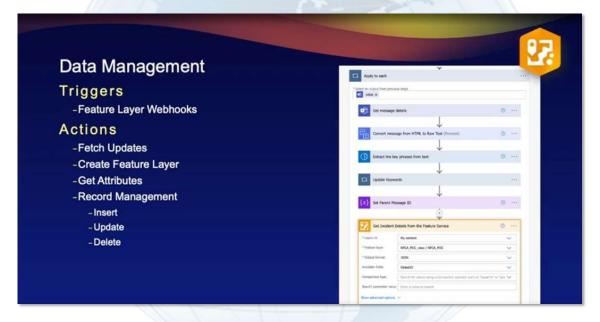

### GIS and Emerging Technology

**Workflows: Webhooks** 

# Receivers

- Two flavors:
  - Commercial (web service)
    - Power Automate, Make, Zapier, Tray.IO, IFTTT, etc
  - Custom (develop your own)
    - JS, Java, Python, .NET
    - https://github.com/Esri/webhooks-samples/
- Payloads sent over HTTP to an actively listening service that accepts a JSON payload