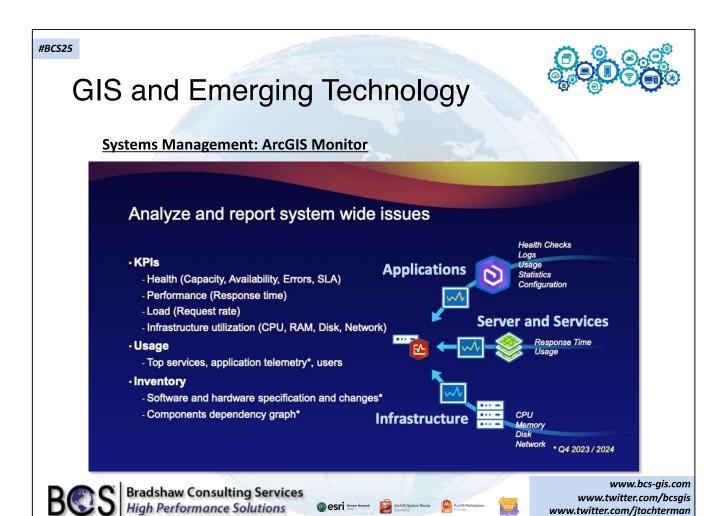

### GIS and Emerging Technology

#### **Systems Management: ArcGIS Monitor**

Monitoring and reporting: health, performance, and usage

### GIS and Emerging Technology

www.twitter.com/bcsgis

www.twitter.com/jtochterman

**Bradshaw Consulting Services** 