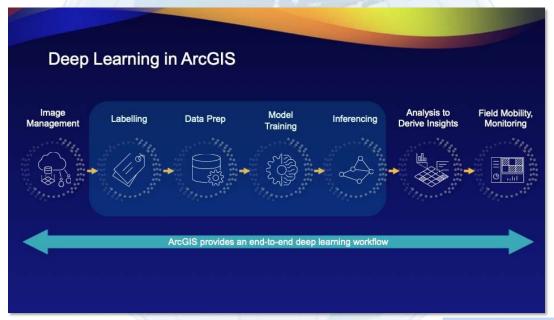

# GIS and Emerging Technology

AI: GeoAI & AI Assistants (LLM/ML/DL)

# GIS and Emerging Technology

www.twitter.com/jtochterman

AI: GeoAI & AI Assistants (LLM/ML/DL)

# GIS and Emerging Technology

AI: GeoAI & AI Assistants (LLM/ML/DL)

www.bcs-gis.com www.twitter.com/bcsgis www.twitter.com/jtochterman

#BCS25

#### GIS and Emerging Technology

AI: GeoAI & AI Assistants (LLM/ML/DL)