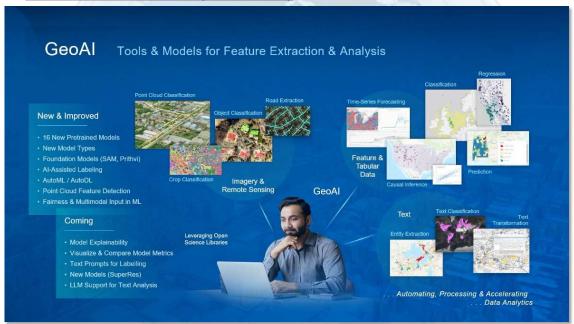

# GIS and Emerging Technology

AI: GeoAI & AI Assistants (LLM/ML/DL)

# GIS and Emerging Technology

www.twitter.com/jtochterman

AI: GeoAI & AI Assistants (LLM/ML/DL)

# GIS and Emerging Technology

AI: GeoAI & AI Assistants (LLM/ML/DL)

www.bcs-gis.com www.twitter.com/bcsgis www.twitter.com/jtochterman

#BCS25

#### GIS and Emerging Technology

AI: GeoAI & AI Assistants (LLM/ML/DL)