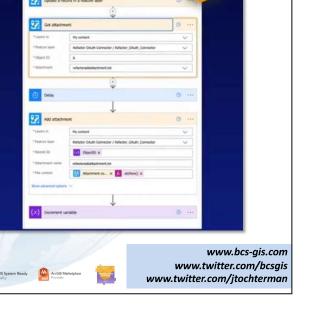

# GIS and Emerging Technology

www.twitter.com/bcsgis

www.twitter.com/jtochterman

**Integration: ArcGIS and the MS Power Platform** 

**Bradshaw Consulting Services** 

**High Performance Solutions** 

Actions

- Search for Attachments
- Get Attachments
- By URL
- Direct
- Create Attachment
- Delete Attachment