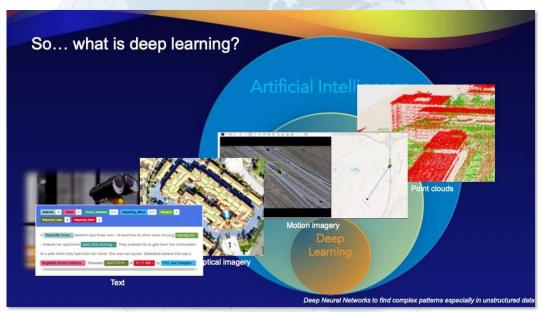

# GIS and Emerging Technology

AI: GeoAI & AI Assistants (LLM/ML/DL)

# GIS and Emerging Technology

www.twitter.com/jtochterman

AI: GeoAI & AI Assistants (LLM/ML/DL)

# GIS and Emerging Technology

AI: GeoAI & AI Assistants (LLM/ML/DL)

www.bcs-gis.com www.twitter.com/bcsgis www.twitter.com/jtochterman

#BCS25

#### GIS and Emerging Technology

AI: GeoAI & AI Assistants (LLM/ML/DL)