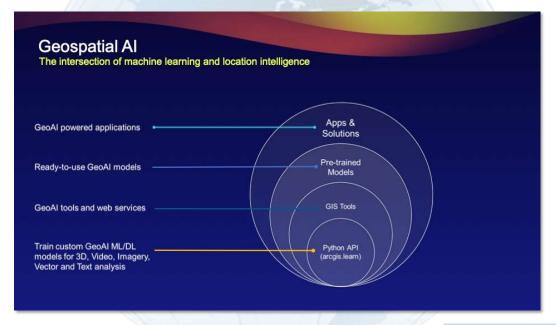

# GIS and Emerging Technology

AI: GeoAI & AI Assistants (LLM/ML/DL)

# GIS and Emerging Technology

www.twitter.com/jtochterman

AI: GeoAI & AI Assistants (LLM/ML/DL)

# GIS and Emerging Technology

AI: GeoAI & AI Assistants (LLM/ML/DL)

www.bcs-gis.com www.twitter.com/bcsgis www.twitter.com/jtochterman

#BCS25

#### GIS and Emerging Technology

AI: GeoAI & AI Assistants (LLM/ML/DL)