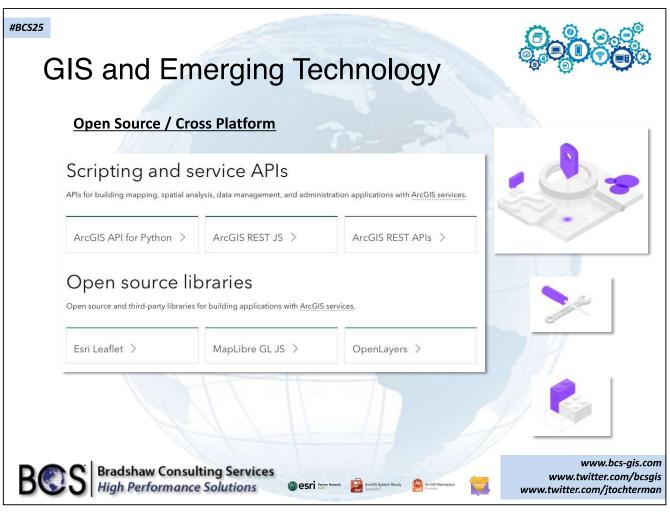

#### **Evolution and Expansion**

- Becoming even more IT-centric (SysOps, DataOps, DevOps)
- New cloud products and capabilities (Site Scan for ArcGIS, ArcGIS Places Service)
- Open Source / Cross Platform (Leaflet, OpenLayers, MapLibre, .NET MAUI)
- Data Science (Pandas, Spark, Parquet, Apache Arrow)
- 3D / Digital Twin / VR-XR / Metaverse (Unity, Unreal Engine)
- Deep Learning / Al / LLM
- GIS Professionals / IT Professionals / Developers