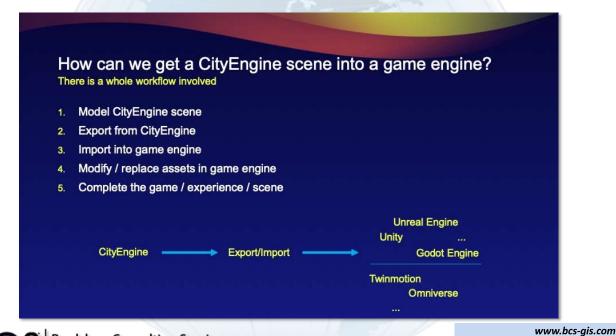

# GIS and Emerging Technology

**Digital Twin / VR / XR / Metaverse** 

ArcGIS Maps SDK for Game Engines (Unity / Unreal) ArcGIS CityEngine

Digital Twin / VR / XR / Metaverse

www.bcs-gis.com www.twitter.com/bcsgis www.twitter.com/jtochterman

### GIS and Emerging Technology

www.twitter.com/bcsgis

www.twitter.com/jtochterman

Digital Twin / VR / XR / Metaverse

**Bradshaw Consulting Services** 