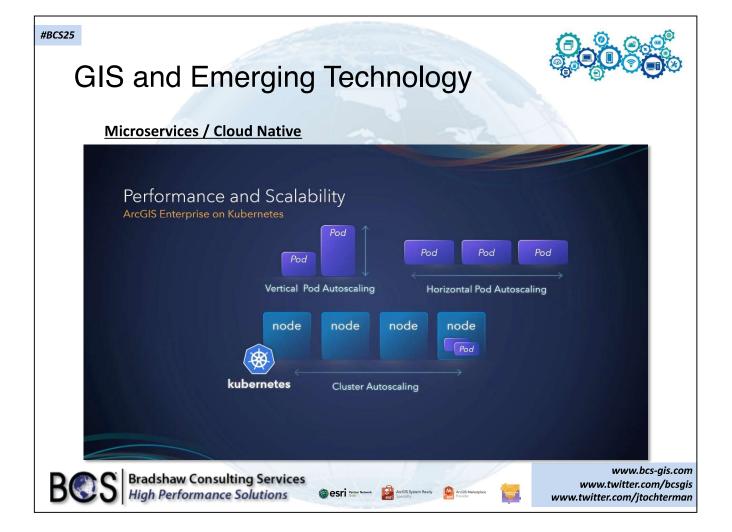

#### **Evolution and Expansion**

- Becoming even more IT-centric (SysOps, DataOps, DevOps)
- New cloud products and capabilities (Site Scan for ArcGIS, ArcGIS Places Service)
- Open Source / Cross Platform (Leaflet, OpenLayers, MapLibre, .NET MAUI)
- Data Science (Pandas, Spark, Parquet, Apache Arrow)
- 3D / Digital Twin / VR-XR / Metaverse (Unity, Unreal Engine)
- Deep Learning / Al / LLM
- GIS Professionals / IT Professionals / Developers