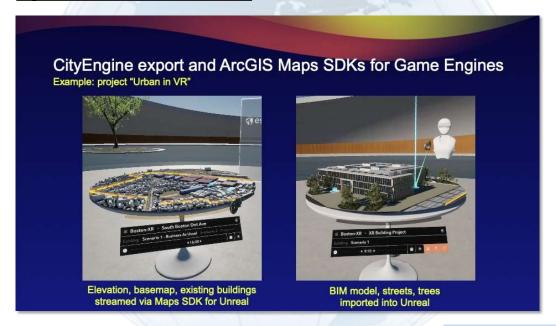

# GIS and Emerging Technology

**Digital Twin / VR / XR / Metaverse** 

ArcGIS Maps SDK for Game Engines (Unity / Unreal) ArcGIS CityEngine

Digital Twin / VR / XR / Metaverse

www.bcs-gis.com www.twitter.com/bcsgis www.twitter.com/jtochterman

### GIS and Emerging Technology

www.twitter.com/bcsgis

www.twitter.com/jtochterman

Digital Twin / VR / XR / Metaverse

**Bradshaw Consulting Services** 