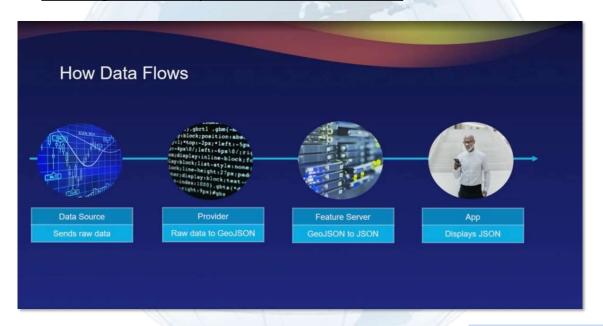

#### **Extending ArcGIS Enterprise with Custom Data Feeds**

- New at 11.1
- Developer Technology
  - Developer creates a provider using Enterprise SDK
  - Administrator registers provider with ArcGIS Server
  - Administrator creates feature service using provider
- Write in JavaScript
- Runs in ArcGIS Server
- Expose data as an input for read-only feature services