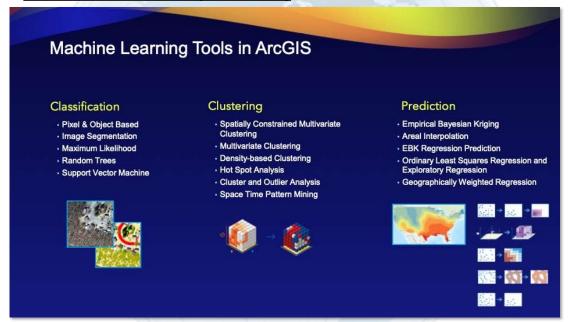

# GIS and Emerging Technology

AI: GeoAI & AI Assistants (LLM/ML/DL)

# GIS and Emerging Technology

www.twitter.com/jtochterman

AI: GeoAI & AI Assistants (LLM/ML/DL)

# GIS and Emerging Technology

AI: GeoAI & AI Assistants (LLM/ML/DL)

www.bcs-gis.com www.twitter.com/bcsgis www.twitter.com/jtochterman

#BCS25

#### GIS and Emerging Technology

AI: GeoAI & AI Assistants (LLM/ML/DL)