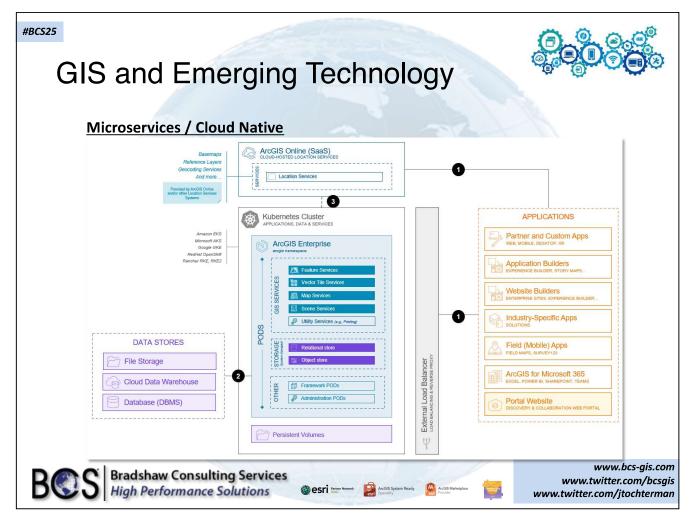

.com/bcsgis www.twitter.com/jtochterman

#BCS25

# GIS and Emerging Technology



**Integration: ArcGIS and the MS Power Platform** 













# GIS and Emerging Technology



Integration: ArcGIS and the MS Power Platform





**Bradshaw Consulting Services** 

**High Performance Solutions** 



www.bcs-gis.com

www.twitter.com/bcsgis

www.twitter.com/jtochterman

**Integration: ArcGIS and the MS Power Platform** 











# GIS and Emerging Technology



www.twitter.com/bcsgis

www.twitter.com/jtochterman

**Integration: ArcGIS and the MS Power Platform** 

**Bradshaw Consulting Services** 

**High Performance Solutions** 

Actions

- Search for Attachments
- Get Attachments
- By URL
- Direct
- Create Attachment
- Delete Attachment

**Bradshaw Consulting Services** 





















www.twitter.com/jtochterman