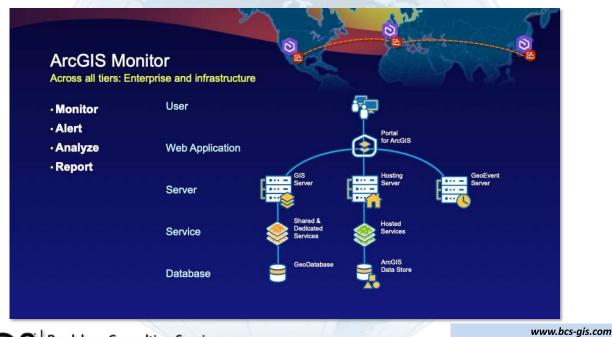

### GIS and Emerging Technology

#### **Systems Management: ArcGIS Monitor**

Monitoring and reporting: health, performance, and usage

### GIS and Emerging Technology

www.twitter.com/bcsgis

www.twitter.com/jtochterman

**Bradshaw Consulting Services** 