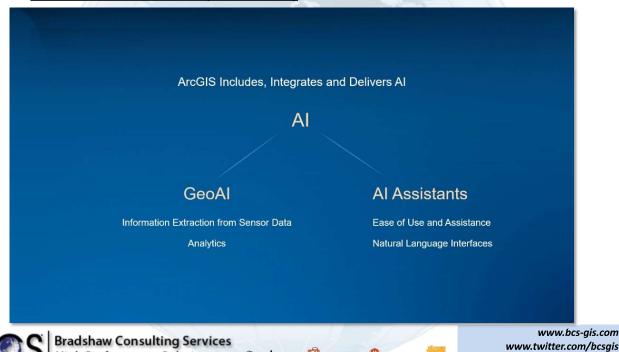

# GIS and Emerging Technology

AI: GeoAI & AI Assistants (LLM/ML/DL)

# GIS and Emerging Technology

www.twitter.com/jtochterman

AI: GeoAI & AI Assistants (LLM/ML/DL)

# GIS and Emerging Technology

AI: GeoAI & AI Assistants (LLM/ML/DL)

www.bcs-gis.com www.twitter.com/bcsgis www.twitter.com/jtochterman

#BCS25

#### GIS and Emerging Technology

AI: GeoAI & AI Assistants (LLM/ML/DL)

# Al Assistants

Generative AI & LLMs

ArcGIS integrates AI to assist you in the doing of your work

Enabling easier access to geographic information

Making our products easier to use via Natural Language Interfaces

- Improving the effectiveness of our integrated help
- Helping our users find the right layers and tools
- · Helping our users create effective maps, surveys, .
- Helping our users perform the desired analyses
  Helping our users generate useful Arcade scripts and Python code
- •

Involves understanding the user's written or spoken intent and creating the appropriate results that they can then further refine as needed