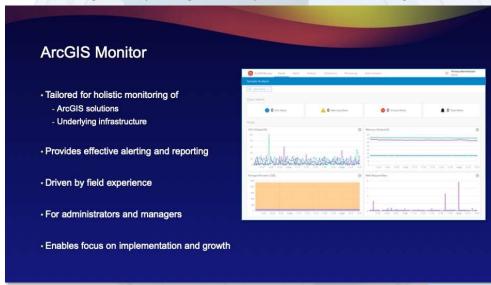

#### **Systems Management: ArcGIS Monitor**

Monitoring and reporting: health, performance, and usage