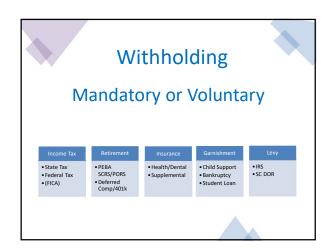

SC Law Notification to Employee Requirement

### Section 41-10-30 Notification at time of hiring:

- Normal hours agreed upon
- Normal wages agreed upon
- Time and place of each payment
  Deductions to be made from wages
- May provide this notice by posting conspicuously at work
- Changes must be made in writing 7 calendar days before they become effective
- Keep records of names and addresses of all employees; and all wages and deductions for three years
- Furnish each employee itemized statement showing gross pay and deductions made from wages each pay period