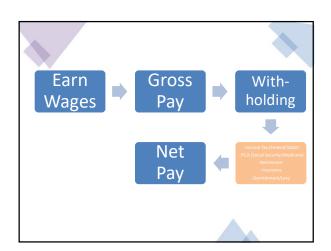

## What is Payroll Reporting?

Payroll reporting involves the documentation and analysis of payroll data, including wages, taxes, benefits, and deductions.

Ensures compliance with regulations, facilitates accurate financial reporting and provides insights for decision-making.