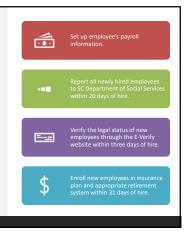

## What is a Federal EIN and Why Do I Need It?

New Hire Reporting

|                              | PAYROLL INFORMATION FORM                |
|------------------------------|-----------------------------------------|
| Employer<br>Internal<br>Form | Employee & Employee Name    Som Address |

Federal W-4 Form

Enroll New Hire in Insurance

Enroll New Hire in Retirement