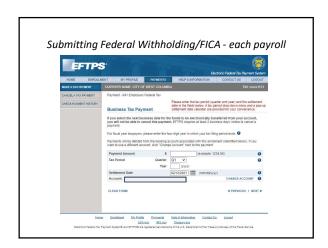

## **Resources for Payroll Reporting**

Reporting Forms

https://newhire.sc.gov/#/ Website administered by the SC Department of Social Services https://www.dhs.gov/ Department of Homeland Security

https://www.eftps.gov/eftps/ Electronic Federal Tax Payment System