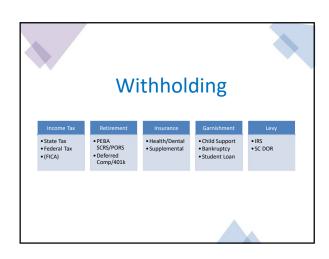

SC Law Notification to Employee Requirement

### Section 41-10-30 Notification at time of hiring:

- Normal hours agreed upon
- Normal wages agreed upon
- Time and place of each payment
  Deductions to be made from wages
- May provide this notice by posting conspicuously at work
- Changes must be made in writing 7 calendar days before they become effective
- Keep records of names and addresses of all employees; and all wages and deductions for three years
- Furnish each employee itemized statement showing gross pay and deductions made from wages each pay period