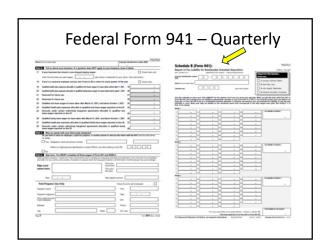

### Reporting:

- New Hire Reporting
- Quarterly Reporting
- Year End Reporting Other Payroll Topics:
- Levies
- Garnishments
- · Direct Deposit
- · Fringe Benefits Gifts

4