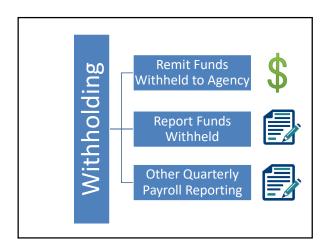

## **Resources for Payroll Reporting**

Reporting Forms

https://newhire.sc.gov/#/ Website administered by the SC Department of Social Services https://www.dhs.gov/ Department of Homeland Security

https://www.eftps.gov/eftps/ Electronic Federal Tax Payment System