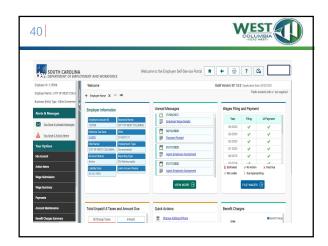

### Reporting:

- New Hire Reporting
- Quarterly Reporting
- Year End Reporting Other Payroll Topics:
- Levies
- Garnishments
- · Direct Deposit
- · Fringe Benefits Gifts

4