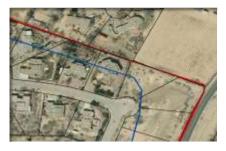

### **Boundary and Annexation Survey (BAS)**

12

If the Census place boundary (**blue**) is not corrected to aligned with the accurate locally-sourced place boundary (**red**) and parcels (**black**), housing units may be misallocated.