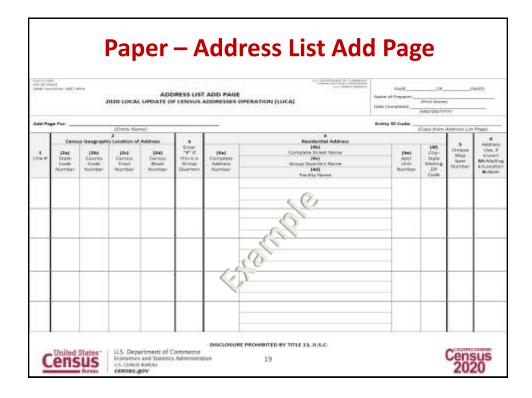

# Preparation – Address List Formats Paper Available to governments with 6,000 or fewer addresses. Legal size (8.5" x 14") – 6 addresses per page. Two sorts: Street Name/House Number. Census Tract number/Block number/Street Name/House Number. Separate 'Add Page' Digital Available to all governments. Excel (.xlsx) or Comma Delimited Text (.csv) format. No separate 'Add Page'.