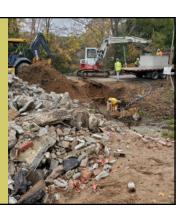

# GREENHILL DRAINAGE SYSTEM

- Wetlands Permitting
- Coordination between the Engineers and ROW Firm on Easement Exhibits
- DOT Coordination
   Complete Culvert Failure resulting in DOT completing a portion of the project Dills Bluff Crossing

DILLS BLUFF CROSSING